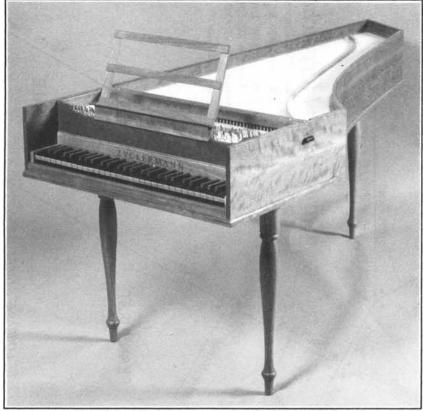

# The Seventeenth-century French Single Harpsichord

The new French Single Harpsichord, with optional second 8' choir, buff stop and music desk.

| Range:                                                                      | 56 + 1 notes: GG-d''', transposable A415/A                         | A440 without       | the loss o | f d''' |  |
|-----------------------------------------------------------------------------|--------------------------------------------------------------------|--------------------|------------|--------|--|
| Disposition:                                                                | 1x8', strung in brass and soft iron                                |                    |            |        |  |
| Wood:                                                                       | Case in solid wild American cherry, oak wrestplank, fir soundboard |                    |            |        |  |
| Keyboard: Grenadilla naturals with cherry front mouldings and cherry sharps |                                                                    |                    |            |        |  |
| Action:                                                                     | Injection-moulded brown delrin jacks, celcon or delrin plectra     |                    |            |        |  |
| Stand:                                                                      | Three turned legs screw into case bottom                           |                    |            |        |  |
| Dimensions:                                                                 | Length 197cm Width 80cm                                            | Depth of case 22cm |            |        |  |
| Weight:                                                                     | approximately 40kg                                                 |                    |            |        |  |
| Price:                                                                      | Version 1, flat parts ready for assembly                           | \$6265             | \$5340     | exempt |  |
| Options:                                                                    | Second 8' register                                                 | \$290              | \$240      | 11     |  |
|                                                                             | Buff stop                                                          | \$72               | \$60       | **     |  |
|                                                                             | Lid and flap                                                       | \$420              | \$355      | 11     |  |
|                                                                             | Music desk                                                         | \$295              | \$245      | 22     |  |

Our new French Single kit has been engineered for ease of construction, making available the famous high quality of Zuckermann harpsichord parts at an affordable price. To facilitate your project, we have simplified the elements that are not essential to the sound quality or stability of the structure, as well as those that serve mainly ornamental function like any ornate veneers or elaborate mouldings.

Starting with the pleasantly Italianate instruments of the early French school, we extended the compass to 56 notes to allow the performance of J.S. Bach. This harpsichord is not only ideal for beginners, but also for more advanced musicians wanting to explore the early keyboard repertoire.