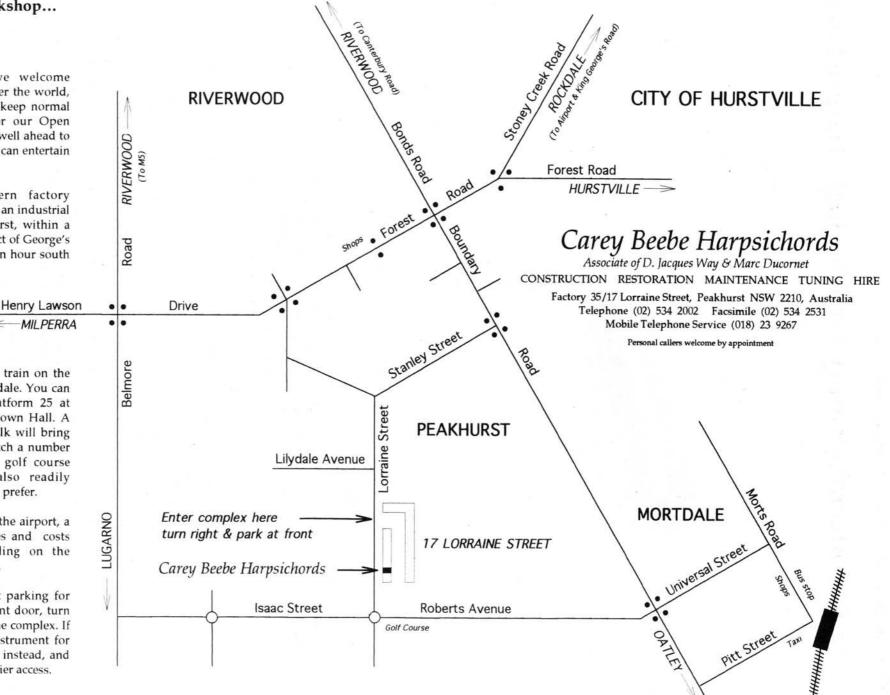

Our large, ultra-modern factory showroom is on the edge of an industrial estate in suburban Peakhurst, within a stone's throw of the vast tract of George's River bushland about half an hour south from the centre of Sydney.

By public transport, take a train on the Illawara (Blue) line to Mortdale. You can catch this from either platform 25 at Central, or platform 4 at Town Hall. A pleasant twenty-minute walk will bring you to our shop, or you catch a number 36 bus and alight at the golf course roundabout. Taxis are also readily available at the station if you prefer.

For travelers arriving from the airport, a taxi takes about 15 minutes and costs from \$15 to \$20 depending on the terminal and the time of day.

Driving? There is off-street parking for 120 cars. To park at our front door, turn right as soon as you enter the complex. If you are dropping off an instrument for repair, drive straight ahead instead, and park at our back door for easier access.

Map not drawn to scale